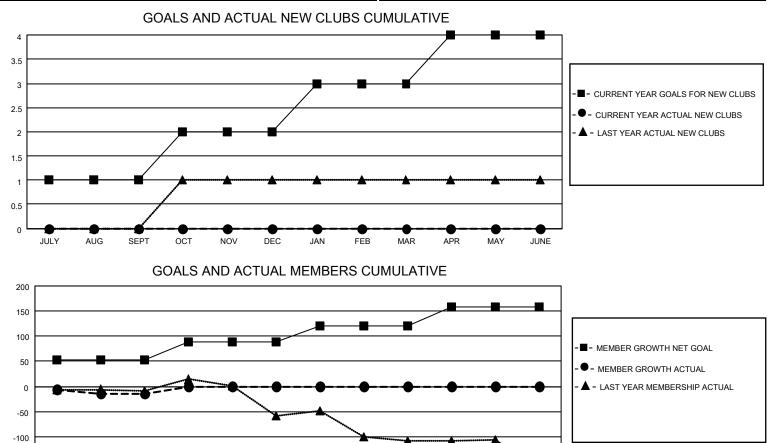

## LOCATION TURKEY

District 118 U

Results as of: 9/30/2021

| Clubs                 |               |           |               | Members               |                        |                         |                                                    |  |  |
|-----------------------|---------------|-----------|---------------|-----------------------|------------------------|-------------------------|----------------------------------------------------|--|--|
| RESULTS FOR 2021-2022 |               |           |               | RESULTS FOR 2021-2022 |                        |                         |                                                    |  |  |
| QUARTER               | NEW CLUB GOAL | NEW CLUBS | DROPPED CLUBS | QUARTER               | BER GROWTH NET<br>GOAL | MEMBER GROWTH<br>ACTUAL | DROPPED<br>MEMBERS ACTUAL<br>(including transfers) |  |  |
| JULY/AUG/SEPT         | 1             | 0         | 3             | JULY/AUG/SEPT         | 52                     | 21                      | 23                                                 |  |  |
| OCT/NOV/DEC           | 1             | 0         | 0             | OCT/NOV/DEC           | 37                     | 0                       | 0                                                  |  |  |
| JAN/FEB/MAR           | 1             | 0         | 0             | JAN/FEB/MAR           | 32                     | 0                       | 0                                                  |  |  |
| APR/MAY/JUNE          | 1             | 0         | 0             | APR/MAY/JUNE          | 37                     | 0                       | 0                                                  |  |  |

| -200             |                                              |               |            |        |                                 |        |           | J                |     |
|------------------|----------------------------------------------|---------------|------------|--------|---------------------------------|--------|-----------|------------------|-----|
| JULY AUG SEPT    | OCT NOV                                      | DEC JAN       | FEB        | MAR    | APR                             | MAY    | JUNE      |                  |     |
| DROPPED CLUBS: 3 | 7 CLUBS OF 56 ADDED 1 OR<br>MORE NEW MEMBERS |               |            |        | GENDER DISTRIBUTION             |        |           |                  |     |
|                  |                                              |               |            | MA     | ALE .                           |        | 360 (37.3 | 1%)              |     |
|                  |                                              |               |            |        | FE                              | MALE   |           | 605 (62.6        | 9%) |
| DROPPED MEMBERS  | NON BINARY                                   |               |            | ARY    | 0 (0.00%)                       | )      |           |                  |     |
|                  | 0                                            |               |            |        | PR                              | REFER  | NOT TO    | ANSWER 0 (0.00%) | )   |
| DECEASED         | 0                                            |               |            |        |                                 |        |           |                  |     |
| CLUB CANCELLED   | 0                                            | CLICK HERE FC | R CUMU     | LATIVE | то                              | TAL FA |           | T MEMBERS        | 36  |
| OTHER            | 23                                           | MEMBERSHIP D  | <u>ATA</u> |        |                                 |        |           |                  |     |
| TOTAL 23         |                                              |               |            | FA     | FAMILY MEMBERS PAYING HALF DUES |        |           | 19               |     |
|                  |                                              |               |            |        |                                 |        |           |                  |     |
|                  |                                              | JL            |            |        |                                 |        |           |                  |     |

-150

© Copyright 2021, Lions Clubs International, All Rights Reserved.